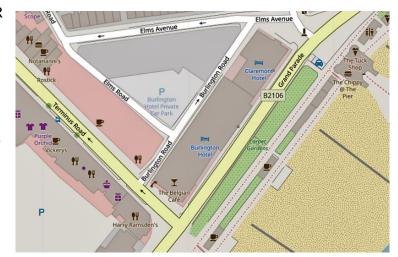

<u>Travel Plan</u>, arriving by train at Eastbourne station? There will be someone there to direct you to the Taxi's, <u>you are responsible for paying the fare to the hotel</u>. You can have a map if you prefer to walk.

Do you have difficulty with steps? Come to the back door. Are you driving – come to the back door in **Burlington Road BN21 3DJ**, there is an unloading bay and a ramp up to the door.